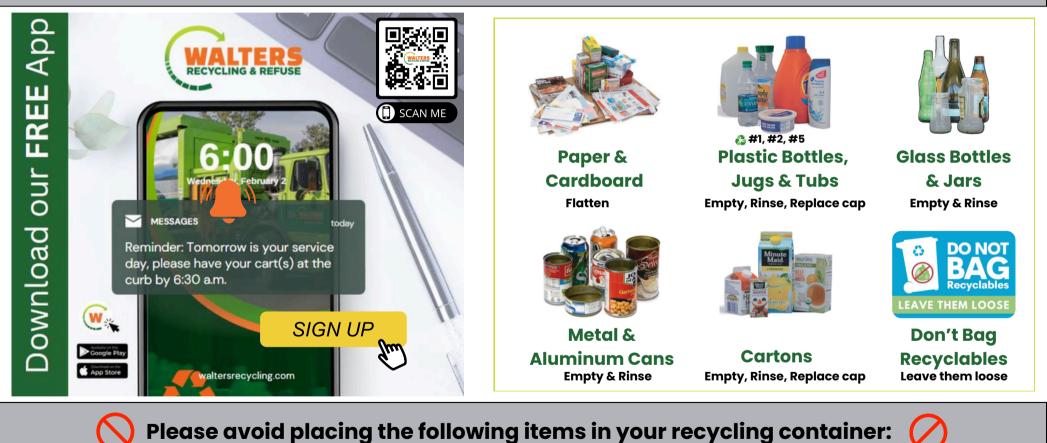

# **RECYCLING GUIDE 2025**

bags to gather items, or place them loose in your recycling cart. Thank you for recycling responsibly!

- Plastic bags & Film.
- Aerosol cans.
- Batteries & Electronics.
- Diapers.
- Food | Pizza boxes.
- Shredded Paper.

- Blades, sharp metal.
- Scrap metal, scrap wood.
- Textiles, clothing.
- Yard Waste, grass clippings rocks.
- Landscaping materials, fabric, or plastic
- Tanglers, wire, ropes, chains, cords, hoses.

- Light bulbs, window glass, mirrors, dishes.
- Tanks such as: Propane, Fuel, Oxygen.
- Foam products such as: cups, containers, packaging.
- Paper products such as: drinking cups, plates, napkins, towels & tissues.
- Large plastic items such as: Toys, playhouse, chairs.
- Do not recycle numbers #3, #4, #6 & #7 plastic materials.