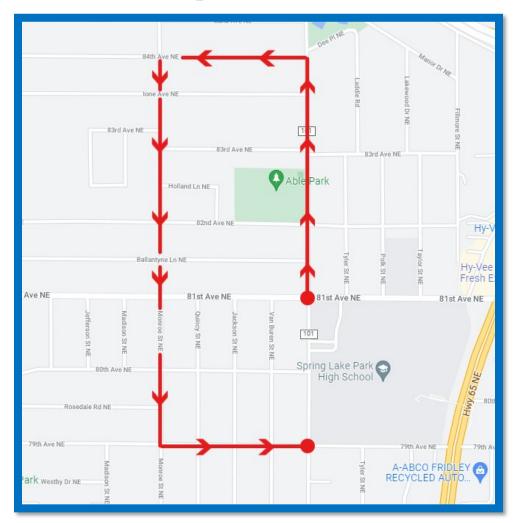

## **TOWER DAYS PARADE ROUTE**

Parade Starting Point: 81st Avenue & Able Street

**North on Able Street** 

1st Turn: West on 84th Avenue
2nd Turn: South on Monroe Street
3rd Turn: East on 79th Avenue

5:30pm Parade Units begin set up along Able Street, 79th Ave. and 81st Ave.

-Spectator parking allowed on surrounding neighborhood streets

-Spring Lake Park high School parking lots for parade participants & volunteers only.

6:00pm NO access to streets on parade route begins.

6:30pm PARADE START TIME / estimated length of the parade is 1.5 hrs.