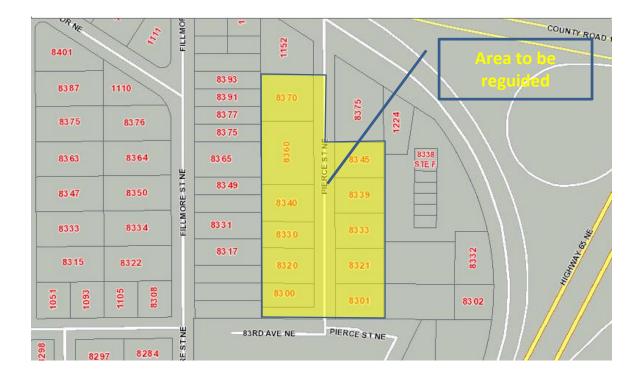

e Street (Collision Doctor). Unfortunately, the applicant was not at the public hearing, so the subdivision request was tabled until the April 25 meeting. However, in a pre-application meeting, the applicant expressed his hope to have the Comprehensive Plan future land use map and official zoning map amended to accommodate the redevelopment of the Collision Doctor property, which he also owns, into two single-family residential lots.

The Planning Commission asked staff the draft two items for consideration at the April 25 meeting – a Comprehensive Plan future land use amendment for the residential properties on Pierce Street (as shown on the map below) and a zoning map amendment for 8370 Pierce Street from C-2, Neighborhood & Service Center Commercial, to R-1, Single Family Residential.



The Planning Commission held public hearings on the Comprehensive Plan future land use map amendment and the zoning map amendment at its April 25 meeting. The Commission, hearing no objections from the residents in attendance, unanimously approved the future land use map amendment, reguiding the properties from Commercial to Low-Density Residential. The Commission made the following findings of fact in its recommendation:

- Pierce Street is a dead-end street, making it less desirable for commercial or office uses which typically require full through-access.
- Pierce Street's lack of connection to a significant transportation corridor also makes it less desirable for commercial or office uses.
- The homes along Pierce Street are viable single family homes, making it less likely that rede