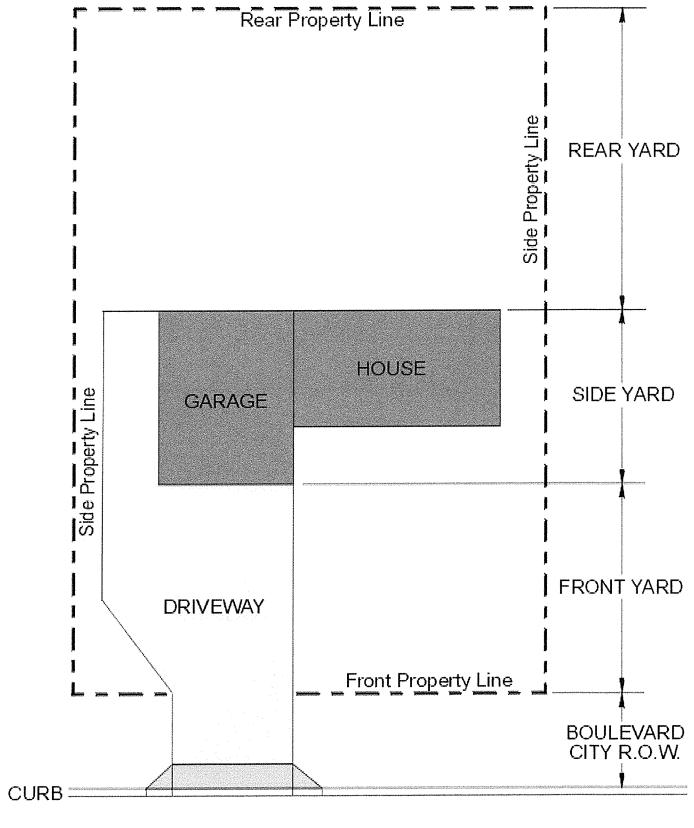

the premises for which such fence is intended. The approval of such buffer fences may include stipulations as to the material, heights, or location of such special purpose fences.

### **NON-CONFORMING FENCES**

All existing fences, at the time of the adoption of this Section, which are not in violation of this Section and are not located within a public right-of-way or easement, but which violate other Sections of this Code, may be continued to be maintained and to exist but may not be replaced, if destroyed or removed, to the extent that the violations be continued.

### QUESTIONS?

If you have questions about the information in this handout, please contact the Building Official at (763) 792-7212, or e-mail your questions to <a href="mailto:bbrainard@slpmn.org">bbrainard@slpmn.org</a>



**STRFFT** 

### **CORNER LOT CLEARANCE REQUIREMENT**



### CITY OF SPRING LAKE PARK, MINNESOTA

### **RESOLUTION NO. 16-08**

# A RESOLUTION DESIGNATING THE ENTIRE CITY BE INCLUDED AS PART OF THE ANOKA COUNTY URBAN COUNTY ENTITLEMENT

WHEREAS, the City of Spring Lake Park is located in more than one urban county; and

WHEREAS, as part of the 2017-2019 Urban County Requalification for Anoka County, the City must chose whether it wants to designate the entire City to be included as part of only one urban county (Anoka or Ramsey) entitlement; participate as part of of more than one urban county; or opt out from inclusion in either urban county; and

WHEREAS, the City is currently a part of the Anoka County urban county entitlement; and

WHEREAS, to continue the City's eligibility to recei