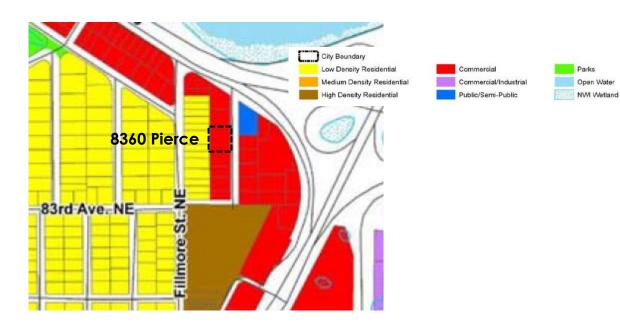

ion

From: Phil Carlson, AICP, Consulting Planner

Project: 8360 Pierce Street – Preliminary Plat

#### **BACKGROUND & REQUEST**

Mr. Jameel Ahmed owns a single family home on a wide residential parcel at 8360 Pierce Street which he wants to divide into three new lots – two new single family residential lots and an outlot for future development. The existing house and garage would be removed to make way to building two new houses. Surrounding uses are residential on three sides, and commercial to the north and semi-public (church) northeast. The new plat would be called Pride Rock.







Spring Lake Park Planning Commission 8360 Pierce Street – Preliminary Plat

March 28, 2016

2

#### **PLANNING ISSUES & ANALYSIS**

1) The property is guided Commercial in the City's 2009 Land Use Plan.



2) The property is zoned R-1 Single Family Residential.





Spring Lake Park Planning Commission 8360 Pierce Street – Preliminary Plat

March 28, 2016

- 4) The proposed plat consists of three parcels:
  - a. Two single family home lots, Lot 1 and Lot 2 each approximately 75' wide by 150' deep (30' of public right-of-way for Pierce Street is shown)
  - b. Outlot A, approximately 30' wide by 120' deep on the north side of the plat, abutting the existing commercial parcel.

3) The existing parcel is approximately 180' x 180', to the centerline of Pierce Street.

- 5) Minimum lot size in the R-1 district is 75' wide and 120' deep. The two proposed home lots meet the zoning code minimums.
- 6) The intent is that two new single family homes will be built on the two lots and that the outlot w