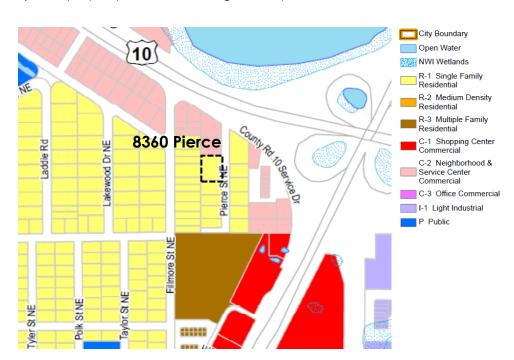

8360 Pierce Street – Preliminary Plat

#### **BACKGROUND & REQUEST**

Mr. Jameel Ahmed owns a single family home on a wide residential parcel at 8360 Pierce Street which he wants to divide into three new lots – two new single family residential lots and an outlot for future development. The existing house and garage would be removed to make way to building two new houses. Surrounding uses are residential on three sides, and commercial to the north and semi-public (church) northeast. The new plat would be called Pride Rock.







Spring Lake Park Planning Commission 8360 Pierce Street – Preliminary Plat

March 28, 2016

2

#### **PLANNING ISSUES & ANALYSIS**

1) The property is guided Commercial in the City's 2009 Land Use Plan.



2) The property is zoned R-1 Single Family Residential.





Spring Lake Park Planning Commission 8360 Pierce Street – Preliminary Plat

March 28, 2016

- 4) The proposed plat consists of three parcels:
  - a. Two single family home lots, Lot 1 and Lot 2 each approximately 75' wide by 150' deep (30' of public right-of-way for Pierce Street is shown)
  - b. Outlot A, approximately 30' wide by 120' deep on the north side of the plat, abutting the existing commercial parcel.

3) The existing parcel is approximately 180' x 180', to the centerline of Pierce Street.

- 5) Minimum lot size in the R-1 district is 75' wide and 120' deep. The two proposed home lots meet the zoning code minimums.
- 6) The intent is that two new single family homes will be built on the two lots and that the outlot will be combined with the commercial parcel to the north to