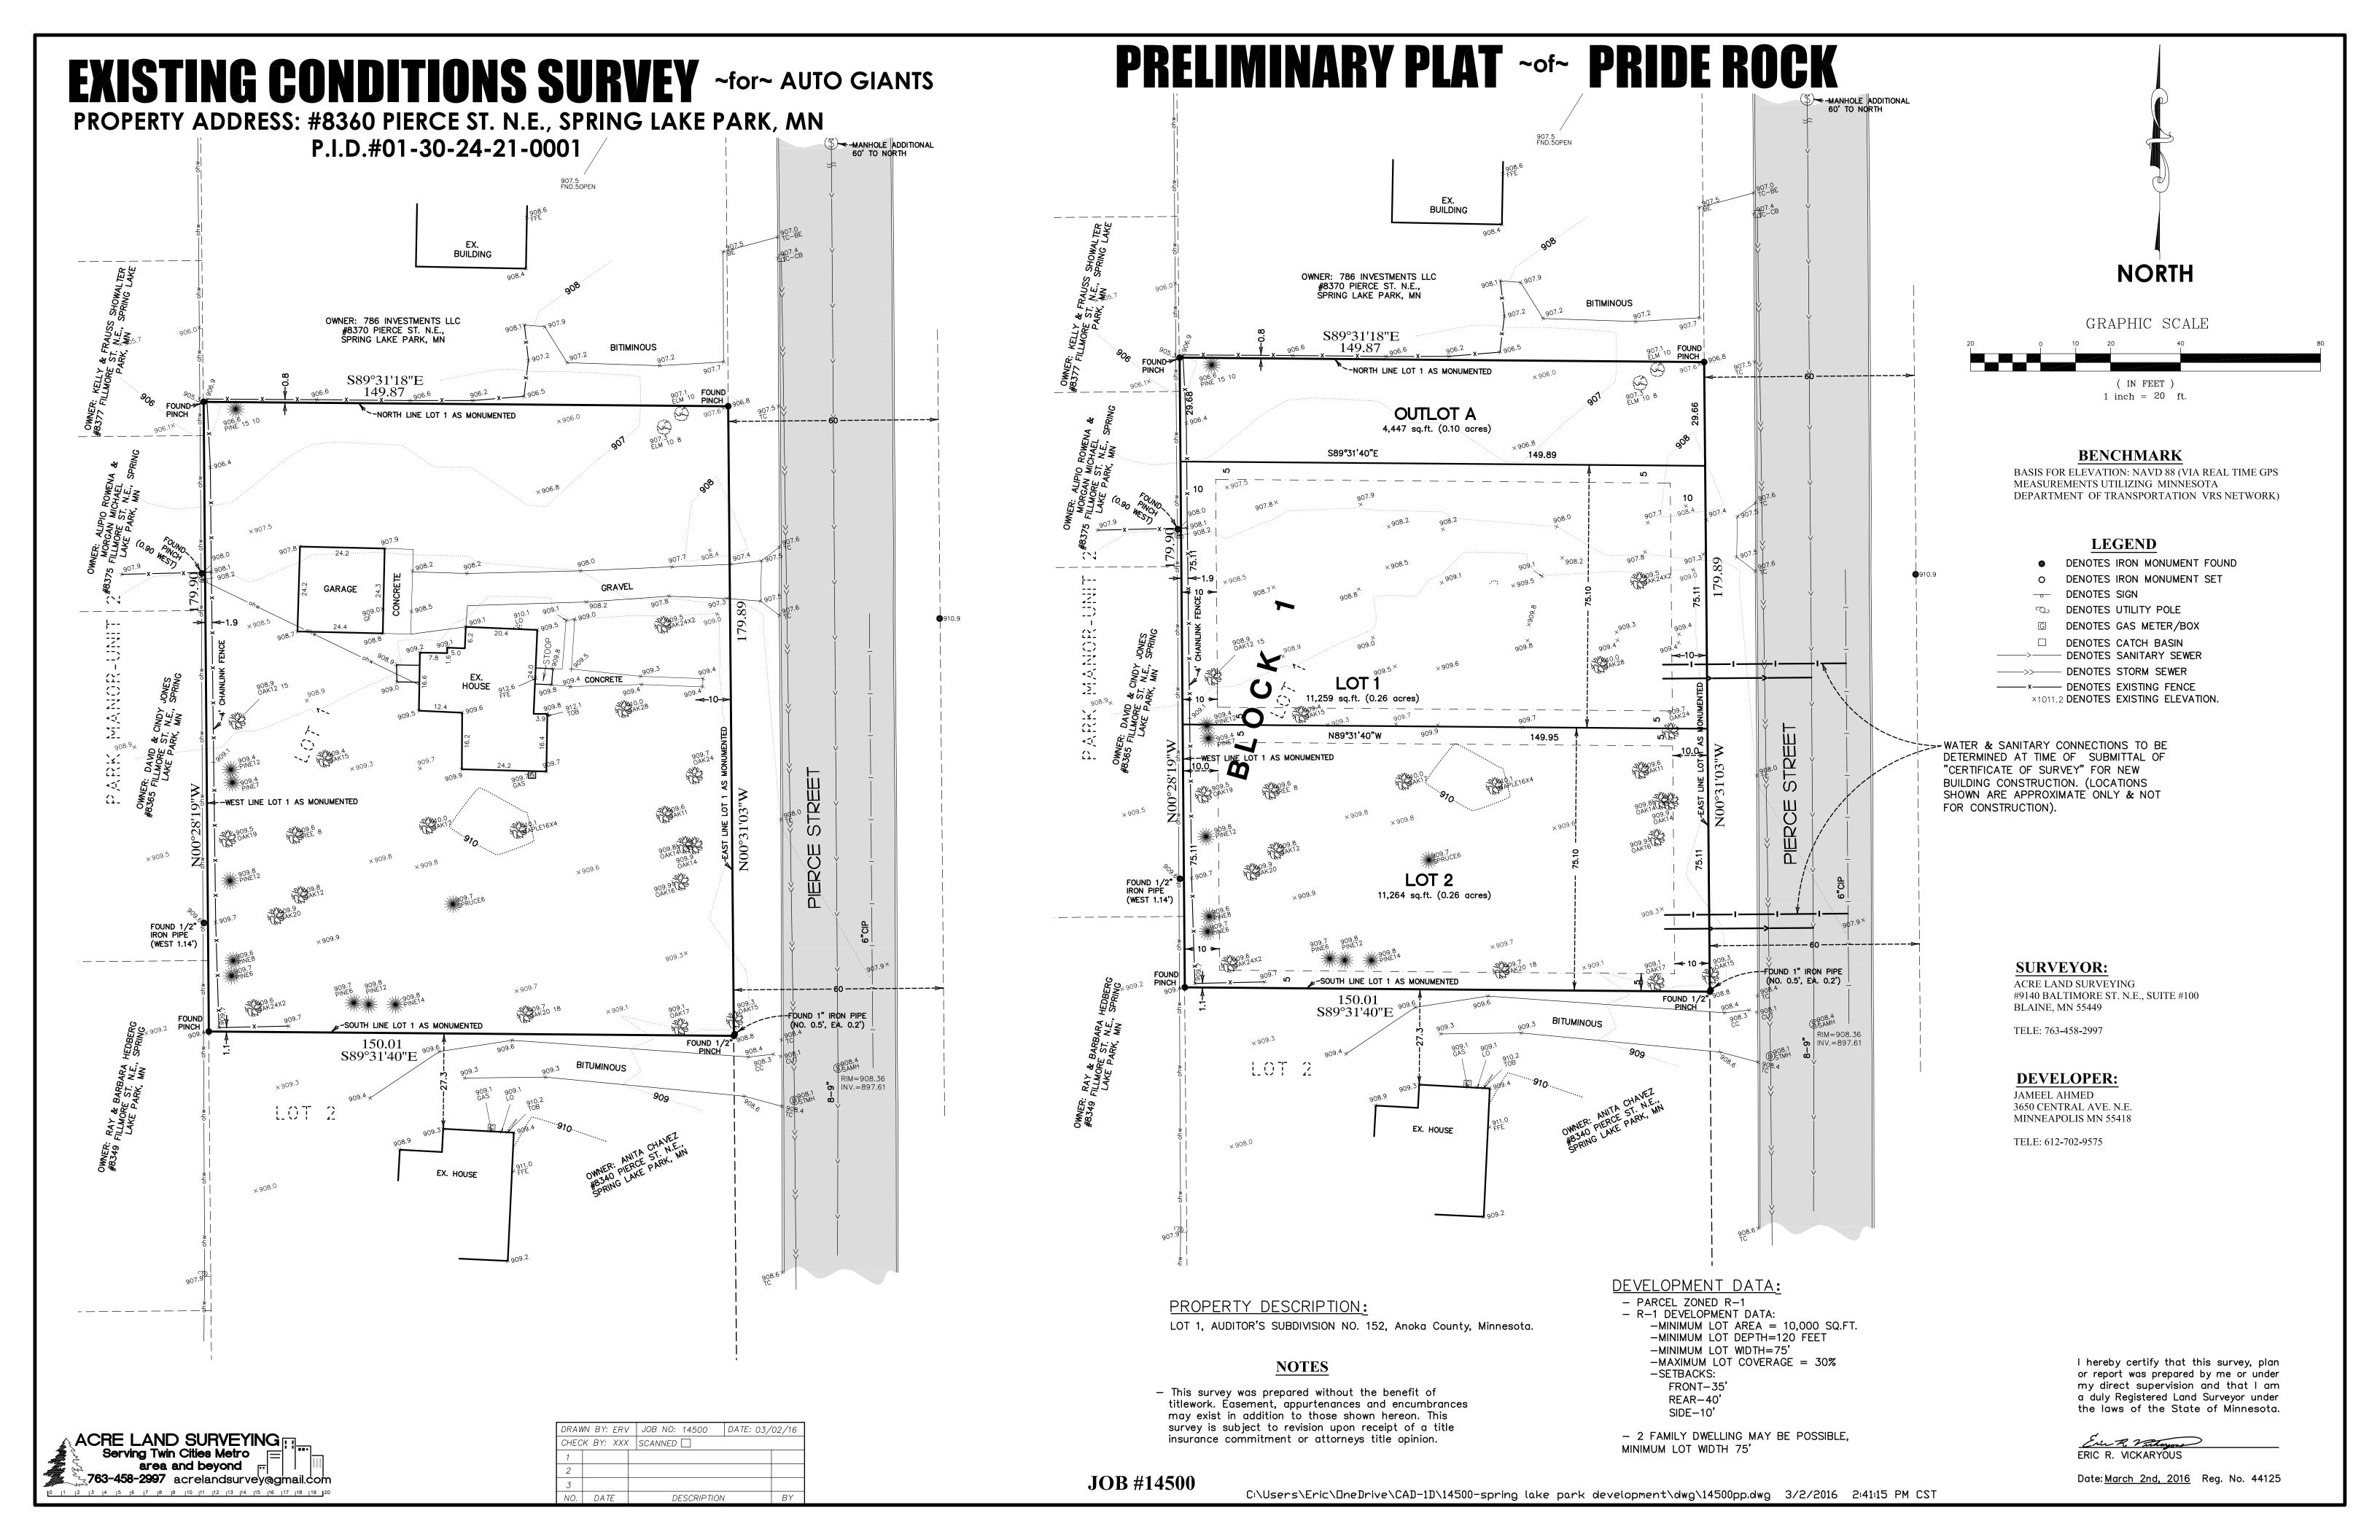

|
| Daniel R. Buchholtz, MMC, Administrator |                                     |



#### **PLANNING REPORT**

Date: March 28, 2016

To: Spring Lake Park Planning Commission

From: Phil Carlson, AICP, Consulting Planner

Project: 8360 Pierce Street – Preliminary Plat

#### **BACKGROUND & REQUEST**

Mr. Jameel Ahmed owns a single family home on a wide residential parcel at 8360 Pierce Street which he wants to divide into three new lots – two new single family residential lots and an outlot for future development. The existing house and garage would be removed to make way to building two new houses. Surrounding uses are residential on three sides, and commercial to the north and semi-public (church) northeast. The new plat would be called Pride Rock.







Spring Lake Park Planning Commission 8360 Pierce Street – Preliminary Plat

March 28, 2016

2

#### **PLANNING ISSUES & ANALYSIS**

1) The property is guided Commercial in the City's 2009 Land Use Plan.



2) The property is zoned R-1 Single Family Residential.





Spring Lake Park Planning Commission 8360 Pierce Street – Preliminary Plat

March 28, 2016

- 4) The proposed plat consists of three parcels:
  - a. Two single family home lots, Lot 1 and Lot 2 each approximately 75' wide by 150' deep (30' of public right-of-way for Pierce Street is shown)
  - b. Outlot A, approximately 30' wide by 120' deep on the north side of the plat, abutting the existing commercial parcel.

3) The existing parcel is approximately 180' x 180', to the centerline of Pierce Street.

- 5) Minimum lot size