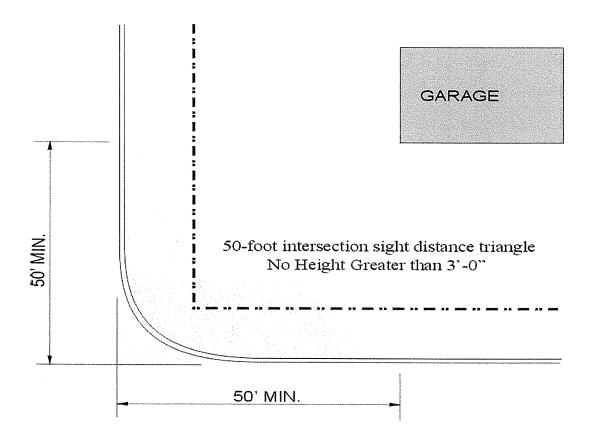

val of such buffer fences may include stipulations as to the material, heights, or location of such special purpose fences.

### **NON-CONFORMING FENCES**

All existing fences, at the time of the adoption of this Section, which are not in violation of this Section and are not located within a public right-of-way or easement, but which violate other Sections of this Code, may be continued to be maintained and to exist but may not be replaced, if destroyed or removed, to the extent that the violations be continued.

### QUESTIONS?

If you have questions about the information in this handout, please contact the Building Official at (763) 792-7212, or e-mail your questions to <a href="mailto:bbrainard@slpmn.org">bbrainard@slpmn.org</a>



**STRFFT** 

### **CORNER LOT CLEARANCE REQUIREMENT**



### CITY OF SPRING LAKE PARK, MINNESOTA

### **RESOLUTION NO. 16-08**

# A RESOLUTION DESIGNATING THE ENTIRE CITY BE INCLUDED AS PART OF THE ANOKA COUNTY URBAN COUNTY ENTITLEMENT

WHEREAS, the City of Spring Lake Park is located in more than one urban county; and

WHEREAS, as part of the 2017-2019 Urban County Requalification for Anoka County, the City must chose whether it wants to designate the entire City to be included as part of only one urban county (Anoka or Ramsey) entitlement; participate as part of of more than one urban county; or opt out from inclusion in either urban county; and

WHEREAS, the City is currently a part of the Anoka County urban county entitlement; and

WHEREAS, to continue the City's eligibility to receive HUD funds for the CDBG and HOME programs, the City mus