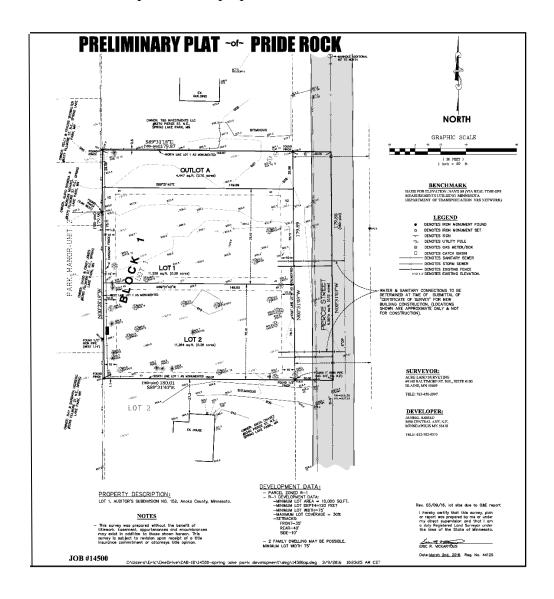

| Cindy Hansen, Mayor  |  |
|----------------------------------|----------------------|--|
|                                  |                      |  |
| ATTEST:                          |                      |  |
|                                  |                      |  |
| Daniel R. Buchholtz, Administrat | tor, Clerk/Treasurer |  |

### **MEMORANDUM**

TO: MAYOR HANSEN AND MEMBERS OF THE CITY COUNCIL

FROM: DANIEL R. BUCHHOLTZ, CITY ADMINISTRATOR

**SUBJECT:** PRIDE ROCK ADDITION

**DATE:** APRIL 28, 2016

The City received an application from Jameel Ahmed, 786 Investments, for the subdivision of 8360 Pierce Street into two single family residential lots and a 30 foot wide outlot to be preserved for future development. The proposed subdivision is shown below:



The Planning Commission held a public hearing on the subdivision request at its March 28 meeting. A copy of City Planner Carlson's staff report is included in the packet. Residents who spoke during the public hearing had no objections to the subdivision of this property. The Planning Commission unanimously recommended approval of the Pride Rock Addition plat subject to conditions.

With the conflict between the Comprehensive Plan future land use map and the City's official zoning map resolved with the approval of Resolution 2016-09, staff concurs with the Commission's recommendation and recommends approval of the preliminary plat with the following conditions:

- 1. Final plat need to include standard easements on the west, south and east sides of Outlot A.
- 2. Before building permits a