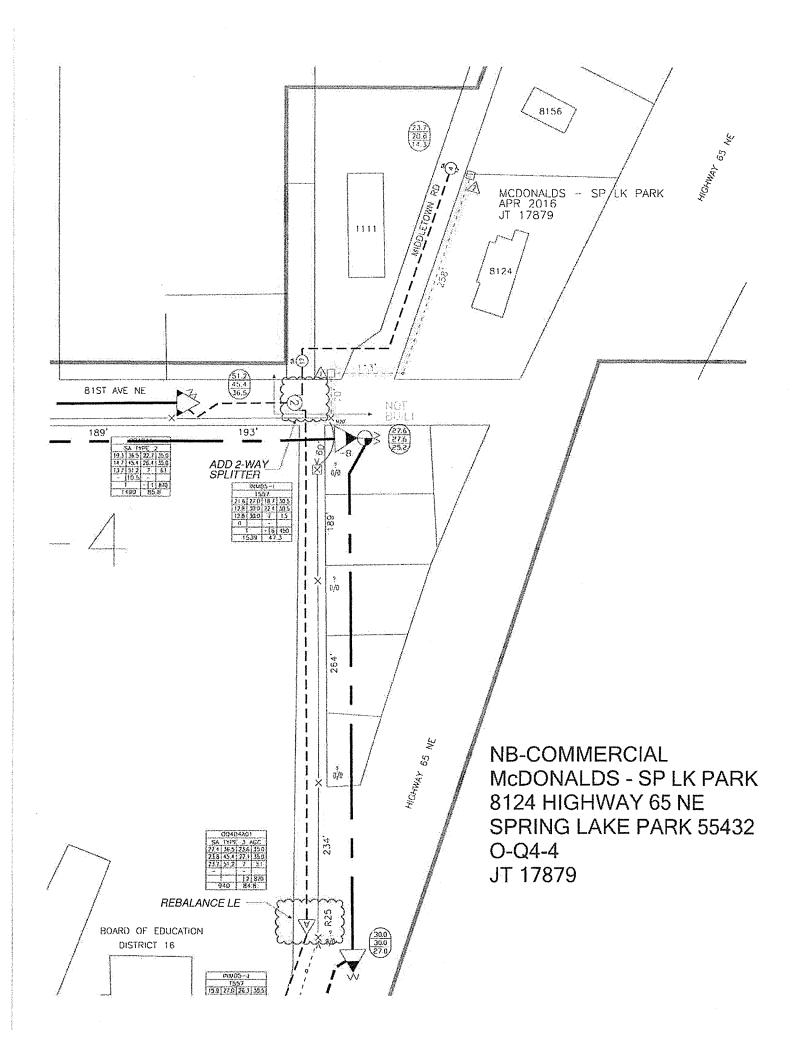

Fee - \$50.00+.05/Ft.                                                                                                                                                                                                                                                                                                                                  |  |  |  |  |
| Receipt No.: Date: Initials:                                                                                                                                                                                                                                                                                                                                                                                                              |  |  |  |  |





# Proposal to develop an updated logo for the City of Spring Lake Park

Prepared for Daniel Buchholtz, City Administrator, Spring Lake Park
Prepared by Kaul Design Group
4/27/16

# **Purpose:**

This quote is for the design and development of an updated logo mark for the City of Spring Lake Park. The proposed scope of work and cost estimate are specific to the details contained within this document. This document may be modified or amended prior to commencement of the development process.

# **Objectives:**

Through our initial conversation, we have identified the following objectives for the redevelopment of your graphical identity (logo mark):

- Develop an updated/modern appearance to the logo
- Develop a logo mark that graphically reflects the demographic of the city (i.e., small t