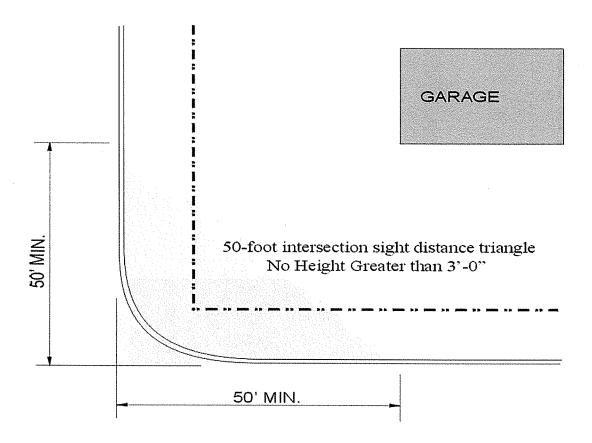

approval of such buffer fences may include stipulations as to the material, heights, or location of such special purpose fences.

#### **NON-CONFORMING FENCES**

All existing fences, at the time of the adoption of this Section, which are not in violation of this Section and are not located within a public right-of-way or easement, but which violate other Sections of this Code, may be continued to be maintained and to exist but may not be replaced, if destroyed or removed, to the extent that the violations be continued.

#### **QUESTIONS?**

If you have questions about the information in this handout, please contact the Building Official at (763) 792-7212, or e-mail your questions to <a href="mailto:bbrainard@slpmn.org">bbrainard@slpmn.org</a>



#### **CORNER LOT CLEARANCE REQUIREMENT**



#### CITY OF SPRING LAKE PARK, MINNESOTA

#### **RESOLUTION NO. 16-30**

## A RESOLUTION APPROVING A COMPREHENSIVE PLAN AMENDMENT TO AMEND THE FUTURE LAND USE MAP FOR 1063 AND 1075 MANOR DRIVE NE

WHEREAS, the City received a request from Dominium Development and Acquisition to amend the Comprehensive Plan Future Land Use Map to reguide two properties located at 1063 and 1075 Manor Drive from Commercial to High Density Residential; and

WHEREAS, Dominium Development is proposing a redevelopment of 1063 and 1076 Manor Drive and the adjoining 1066 County Highway 10 NE from two single family residential homes and a 54-hole miniature golf course into an age restricted apartment complex; and

WHEREAS, the property is legally described as follows: Lots 10 and 11, Block 1, Park Manor, according