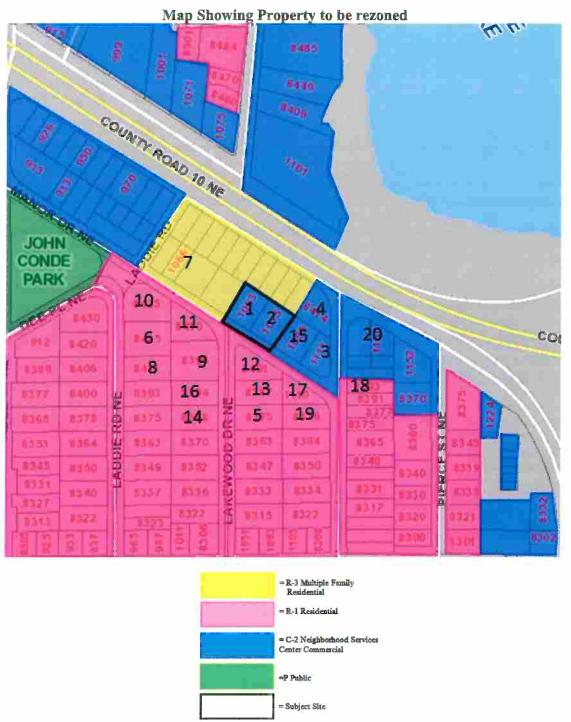

# B. Request for Comprehensive Plan Amendment for Vacant Parcel North of 81st Avenue between Highway 65 and Old Central Avenue

Administrator Buchholtz reported that Rubicon Development, an apartment developer, has purchased the vacant property north of 81<sup>st</sup> Avenue Ne between Old Central Avenue and State Highway 65. He stated that Rubicon Development has proposed a comprehensive plan amendment for this parcel from Commercial to High Density Residential and a zoning map amendment from C-1, Shopping Center Commercial, to R-3, Multiple Family Housing, for approximately eight acres of the parcel. He stated that the remaining 1.5 acres immediately north of the liquor store would remain commercial. He stated that the proposed zoning changes would accommodate a 150 unit of multi-family housing in two buildings.

Administrator Buchholz reported that the Planning Commission, after receiving the staff report and hearing testimony presented by the developer, residents and business owners during the public hearing, recommended approval of the land use changes on a 3-2 vote.

Planner Carlson provided an overview of the request as it pertains to current land use guidance in the Comprehensive Plan and the official zoning map, transportation access to the site, economic implications to the community, housing needs, and land use compatibility.

Councilmember Nelson voiced his concern with the ability of the city's infrastructure handle the demands that a large complex would create. Engineer Gravel stated that at this time, the infrastructure capacity is unknown and it would be reviewed during site plan review.

Councilmember Nash inquired if the proposed complex would be built on the existing standing water or swamp area that currently exists. Engineer Gravel stated that the soils have not been tested and that these are wetlands on the parcel.

Councilmember Wendling reported that he is concerned with the occupancy numbers that have been proposed. He stated that the numbers could increase to 900 people in a small area if three people were to move in each designated unit. Planner Carlson stated that the occupancy rate is unknown at this time but the occupancy rate likely would equal around two people per unit.

Councilmember Wendling inquired on the accessibility from Highway 65 and inquired if MnDOT would allow an access point. Engineer Gravel stated that he felt it was more than likely that MnDOT would not allow access.

Tom Wentz, Rubicon Development Group LLC, reviewed with the City Council that the Planning Commission had recommend approval of the Comprehensive Plan and Zoning Map amendments at their meeting. He stated that he understands the City Council's concern with the wetlands and soil and assured that it would be addressed with the application and site plans.

Councilmember Nash stated that he has concerns changing the zoning of the property before an application has been submitted. He stated he is concerned with the zoning changing to residential could cause problems if the development application was not approved and the parcel would then be zoned for residential purposes.

Councilmember Nelson stated that he agreed with Councilmember Nash and said the City is not in need of any new multifamily rental properties.

Mayor Hansen stated that the Planning Commission recommended the amendment changes however, not all the Commissioners voted in favor of the changes.

MOTION MADE BY MAYOR HANSEN TO APPROVE RESOLUTION 16-25 DENYING A COMPREHENSIVE PLAN AMENDMENT TO AMEND THE FUTURE LAND USE MAP FOR A 9.5 ACRE PORTION OF PROPERTY LOCATED NORTH OF 81ST AVENUE NE BETWEEN STATE HIGHWAY 65 AND COUNTY STATE AID HIGHWAY 35. ROLL CALL VOTE: ALL AYES, MOTION CARRIED.

C. Request for Official Zoning Map Amendment for Vacant Parcel North of 81st Avenue between Highway 65 and Old Central Avenue

MOTION MADE BY MAYOR HANSEN TO APPROVE RESOLUTION 16-29 DENYING AN AMENDMENT TO THE OFFICIAL ZONING MAP FOR A 9.5 ACRE PORTION OF PROPERTY LOCATED NORTH OF 81ST AVENUE NE BETWEEN STATE HIGHWAY 65 AND COUNTY STATE AID HIGHWAY 35. ROLL CALL VOTE: ALL AYES. MOTION CARRIED.