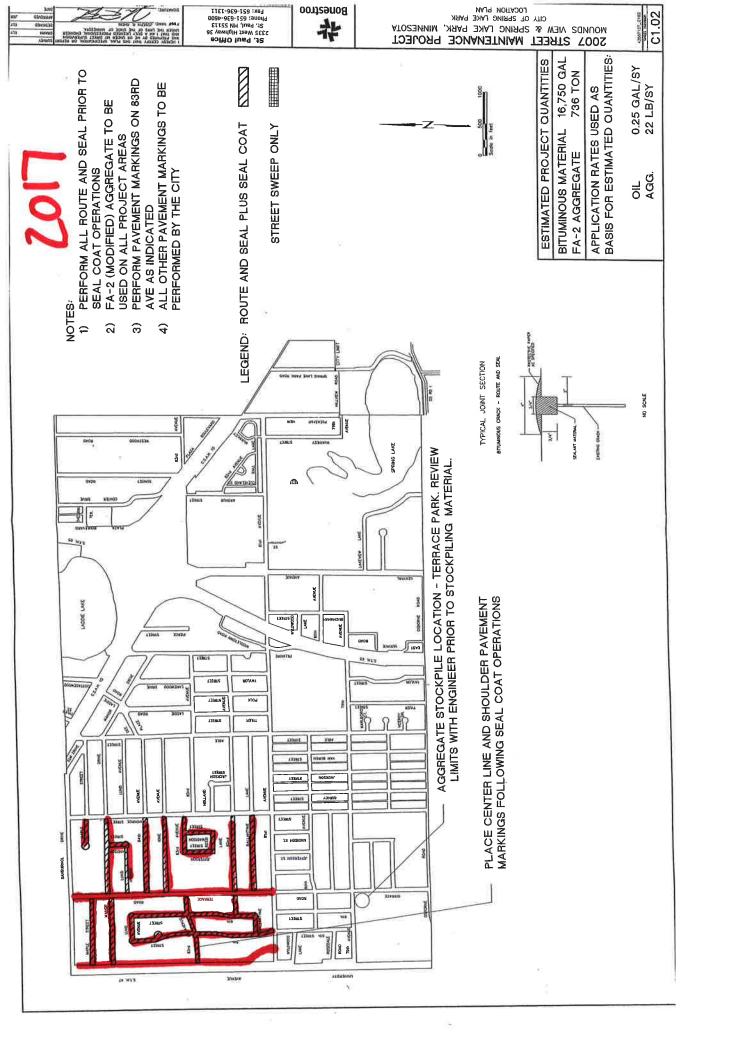

so proposed to be included. In addition, city parking lots at the liquor store and other facilities may be included as alternate bid(s).

Attached for your reference are the following maps:

- Sketch of proposed streets for 2017 project.
- Sketch of proposed streets for 2018 project.
- Figure showing history of seal coat projects in the city.

At this time, we request that the City Council authorization preparation of plans/specifications and bidding for the 2017-2018 Seal Coat and Crack Repair project.

The project schedule includes receiving bids in February, Council consider award of Construction Contract in March and construction in the summer of 2017 and the summer of 2018.

Sincerely,

Stantec

Phil Gravel

CC:

Terry Randall, Public Works Director Dan Buchholtz, City Administrator









# City of Spring Lake Park Engineer's Project Status Report

To: Council Members and Staff Re: **Status Report for 11.7.16 Meeting** 

From: Phil Gravel File No.: R-18GEN

Note: Updated information is shown in italics.

#### 2014-2015 Street Improvement Project (193801577).

Final contractor payment and project acceptance occurred at the September 6<sup>th</sup> Council meeting. Remaining project close-out process (including record plan preparation) continues.

#### CSAH 35 Turn Lanes and Sidewalk (193802914).

Punch-list items have been completed. Field survey has been completed to document post-construction wetland edge. Working with RCWD on close-out of permits.

#### MS4 Permit (193802936).

Ongoing implementation items. Working on closing out existing site permits and identify