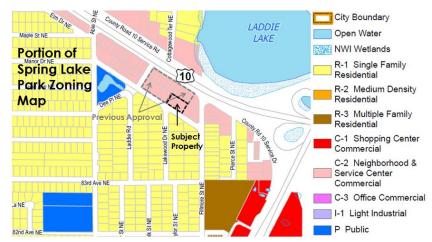

# B. Request for Comprehensive Plan Amendment for Vacant Parcel North of 81st Avenue between Highway 65 and Old Central Avenue

Administrator Buchholtz reported that Rubicon Development, an apartment developer, has purchased the vacant property north of 81<sup>st</sup> Avenue Ne between Old Central Avenue and State Highway 65. He stated that Rubicon Development has proposed a comprehensive plan amendment for this parcel from Commercial to High Density Residential and a zoning map amendment from C-1, Shopping Center Commercial, to R-3, Multiple Family Housing, for approximately eight acres of the parcel. He stated that the remaining 1.5 acres immediately north of the liquor store would remain commercial. He stated that the proposed zoning changes would accommodate a 150 unit of multi-family housing in two buildings.

Administrator Buchholz reported that the Planning Commission, after receiving the staff report and hearing testimony presented by the developer, residents and business owners during the public hearing, recommended approval of the land use changes on a 3-2 vote.

Planner Carlson provided an overview of the request as it pertains to current land use guidance in the Comprehensive Plan and the official zoning map, transportation access to the site, economic implications to the community, housing needs, and land use compatibility.

Councilmember Nelson voiced his concern with the ability of the city's infrastructure handle the demands that a large complex would create. Engineer Gravel stated that at this time, the infrastructure capacity is unknown and it would be reviewed during site plan review.

Councilmember Nash inquired if the proposed complex would be built on the existing standing water or swamp area that currently exists. Engineer Gravel stated that the soils have not been tested and that these are wetlands on the parcel.

Councilmember Wendling reported that he is concerned with the occupancy numbers that have been proposed. He stated that the numbers could increase to 900 people in a small area if three people were to move in each designated unit. Planner Carlson stated that the occupancy rate is unknown at this time but the occupancy rate likely would equal around two people per unit.

Councilmember Wendling inquired on the accessibility from Highway 65 and inquired if MnDOT would allow an access point. Engineer Gravel stated that he felt it was more than likely that MnDOT would not allow access.

Tom Wentz, Rubicon Development Group LLC, reviewed with the City Council that the Planning Commission had recommend approval of the Comprehensive Plan and Zoning Map amendments at their meeting. He stated that he understands the City Council's concern with the wetlands and soil and assured that it would be addressed with the application and site plans.

Councilmember Nash stated that he has concerns changing the zoning of the property before an application has been submitted. He stated he is concerned with the zoning changing to residential could cause problems if the development application was not approved and the parcel would then be zoned for residential purposes.

Councilmember Nelson stated that he agreed with Councilmember Nash and said the City is not in need of any new multifamily rental properties.

Mayor Hansen stated that the Planning Commission recommended the amendment changes however, not all the Commissioners voted in favor of the changes.

MOTION MADE BY MAYOR HANSEN TO APPROVE RESOLUTION 16-25 DENYING A COMPREHENSIVE PLAN AMENDMENT TO AMEND THE FUTURE LAND USE MAP FOR A 9.5 ACRE PORTION OF PROPERTY LOCATED NORTH OF 81ST AVENUE NE BETWEEN STATE HIGHWAY 65 AND COUNTY STATE AID HIGHWAY 35. ROLL CALL VOTE: ALL AYES, MOTION CARRIED.

C. Request for Official Zoning Map Amendment for Vacant Parcel North of 81st Avenue between Highway 65 and Old Central Avenue

MOTION MADE BY MAYOR HANSEN TO APPROVE RESOLUTION 16-29 DENYING AN AMENDMENT TO THE OFFICIAL ZONING MAP FOR A 9.5 ACRE PORTION OF PROPERTY LOCATED NORTH OF 81ST AVENUE NE BETWEEN STATE HIGHWAY 65 AND COUNTY STATE AID HIGHWAY 35. ROLL CALL VOTE: ALL AYES. MOTION CARRIED.