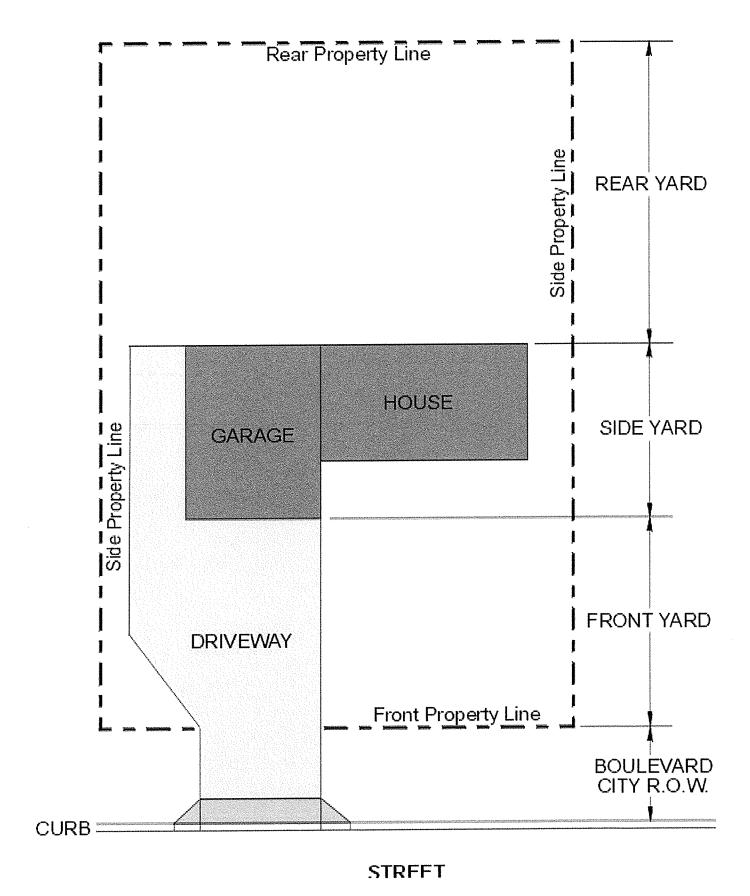

remises for which such fence is intended. The approval of such buffer fences may include stipulations as to the material, heights, or location of such special purpose fences.

#### **NON-CONFORMING FENCES**

All existing fences, at the time of the adoption of this Section, which are not in violation of this Section and are not located within a public right-of-way or easement, but which violate other Sections of this Code, may be continued to be maintained and to exist but may not be replaced, if destroyed or removed, to the extent that the violations be continued.

#### **QUESTIONS?**

If you have questions about the information in this handout, please contact the Building Official at (763) 792-7212, or e-mail your questions to <a href="mailto:bbrainard@slpmn.org">bbrainard@slpmn.org</a>



#### **CORNER LOT CLEARANCE REQUIREMENT**



#### CITY OF SPRING LAKE PARK, MINNESOTA

#### **RESOLUTION NO. 16-30**

## A RESOLUTION APPROVING A COMPREHENSIVE PLAN AMENDMENT TO AMEND THE FUTURE LAND USE MAP FOR 1063 AND 1075 MANOR DRIVE NE

WHEREAS, the City received a request from Dominium Development and Acquisition to amend the Comprehensive Plan Future Land Use Map to reguide two properties located at 1063 and 1075 Manor Drive from Commercial to High Density Residential; and

WHEREAS, Dominium Development is proposing a redevelopment of 1063 and 1076 Manor Drive and the adjoining 1066 County Highway 10 NE from two single family residential homes and a 54-hole miniature golf course into an age restricted apartment complex; and

WHEREAS, the property is legally described as follows: L