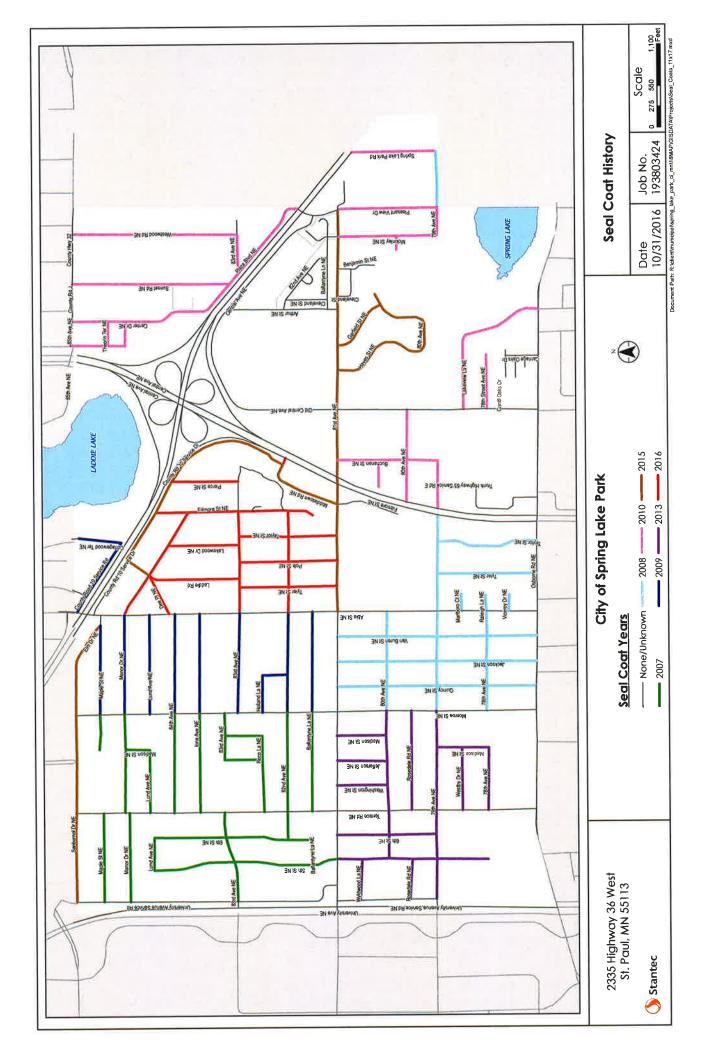

roposed to be included. In addition, city parking lots at the liquor store and other facilities may be included as alternate bid(s).

Attached for your reference are the following maps:

- Sketch of proposed streets for 2017 project.
- Sketch of proposed streets for 2018 project.
- Figure showing history of seal coat projects in the city.

At this time, we request that the City Council authorization preparation of plans/specifications and bidding for the 2017-2018 Seal Coat and Crack Repair project.

The project schedule includes receiving bids in February, Council consider award of Construction Contract in March and construction in the summer of 2017 and the summer of 2018.

Sincerely,

Stantec

Phil Gravel

CC:

Terry Randall, Public Works Director Dan Buchholtz, City Administrator









# City of Spring Lake Park Engineer's Project Status Report

To: Council Members and Staff Re: **Status Report for 11.7.16 Meeting** 

From: Phil Gravel File No.: R-18GEN

Note: Updated information is shown in italics.

#### 2014-2015 Street Improvement Project (193801577).

Final contractor payment and project acceptance occurred at the September 6<sup>th</sup> Council meeting. Remaining project close-out process (including record plan preparation) continues.

#### CSAH 35 Turn Lanes and Sidewalk (193802914).

Punch-list items have been completed. Field survey has been completed to document post-construction wetland edge. Working with RCWD on close-out of permits.

#### MS4 Permit (193802936).

Ongoing implementation items. Working on closing out existing site permits and identifying