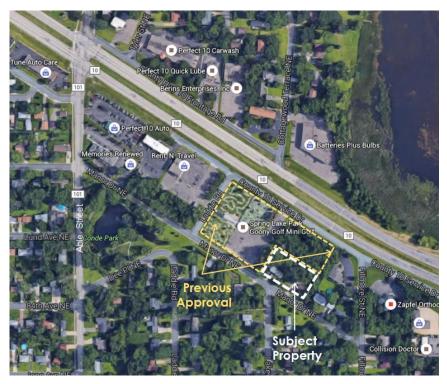

m: Phil Carlson, AICP, Planner

RE: Dominium – Comprehensive Plan Amendment & Rezoning

1063 & 1075 Manor Drive

#### **BACKGROUND**

Dominium, an established Twin Cities apartment developer, has an option to purchase two single family lots near the Goony Golf Mini Golf site on County Highway 10 NE. The lots are at 1063 and 1075 Manor Drive (see aerial photo below). Their intent is to develop a 50+ senior apartment project, for which they received a similar comp plan amendment and rezoning last month for the Goony Golf site. They are expanding the site to include two adjacent homes to "square off" the site into a regular rectangle. The current request is identical to the previous approval, but for different properties. They are requesting a comprehensive plan amendment from Commercial to



High Density Residential and a rezoning from C-2 to R-3 for the project. If granted, they are also applying for a Planned Unit Development (PUD) to build the project. The comprehensive plan amendment and rezoning are policy decisions and do not deal with physical site details. All details of site planning, building design, parking, landscaping, etc. would be dealt with in the PUD and not with these current requests, although as a practical matter the current requests and the overall PUD will be heard at the same meeting.



Reference: Dominium – Comprehensive Plan Amendment & Rezoning

#### ISSUES DISCUSSION

Current Land Use. The property is currently guided Commercial in the City's 2030
 Comprehensive Plan. In order to be redeveloped as apartments the property would need to be re-guide