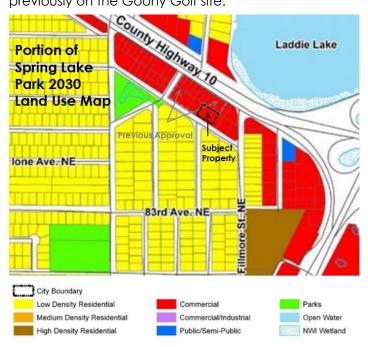

ng for a Planned Unit Development (PUD) to build the project. The comprehensive plan amendment and rezoning are policy decisions and do not deal with physical site details. All details of site planning, building design, parking, landscaping, etc. would be dealt with in the PUD and not with these current requests, although as a practical matter the current requests and the overall PUD will be heard at the same meeting.



Reference: Dominium – Comprehensive Plan Amendment & Rezoning

#### ISSUES DISCUSSION

Current Land Use. The property is currently guided Commercial in the City's 2030
 Comprehensive Plan. In order to be redeveloped as apartments the property would need to be re-guided to a High Density Residential use, which is the request, as approved previously on the Goony Golf site.



2) Current Zoning. The property is currently zoned C-2 Neighborhood & Service Center Commercial. The request is to rezone it to R-3 Multiple Family Residential, as approved previously on the Goony Golf site.





Reference: Dominium – Comprehensive Plan Amendment & Rezoning

- 3) Access. The commercial zoning along County Highway 10 near the subject property has been in place for many years, dating from the time when access to Highway 10 on the north side of the whole project property was different than today. The commercial viability of much of the property along County Highway 10 is not what it once was. Taken together, I believe these changes mean that the commercial potential of this and other nearby properties is modest at best. Direct access is not essential for multi-family reside