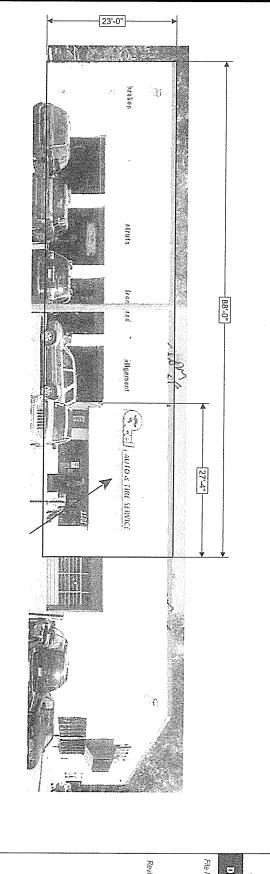

Clerical @ Signart USA. Com

|                                               | SQUARE FOOTAGE OF FRONT OF BUILDING: <u>2024</u> 3275                                                                        |                                                     |
|-----------------------------------------------|------------------------------------------------------------------------------------------------------------------------------|-----------------------------------------------------|
|                                               | SQUARE FOOTAGE OF ALL EXISTING SIGNS: 25 3515                                                                                |                                                     |
|                                               | SQUARE FOOTAGE OF PROPOSED SIGN OR SIGNS: 26 70 Bill                                                                         | ding 60 PK2 pylon 120pl                             |
|                                               | INCLUDE A DRAWING SHOWING LOCATION AND MESSAGE ON SIGN                                                                       |                                                     |
|                                               | IF YOU ARE NOT THE OWNER OF THE PROPERTY, INCLUDE A $\underline{\text{SIGN}}$ THE OWNER GIVING PERMISSION TO ERECT THE SIGN. | IED LETTER FROM                                     |
|                                               | NOTE: ALL APPLICATIONS ARE DUE BY NOON ON THE THURSDAY PCOUNCIL MEETING.                                                     | RECEEDING THE                                       |
|                                               | DRAWING:                                                                                                                     |                                                     |
| Existing<br>Bratis. Shocks, Str               |                                                                                                                              | 983 \$ - 35%<br>351 \$ - Gusting<br>190 \$ proposed |
| Butteries Plus<br>Building 10'<br>Pylm box2=1 | 1 Z Z Z Z Z Z Z Z Z Z Z Z Z Z Z Z Z Z Z                                                                                      | 442 A Remainis                                      |

Perfect 10 Pylon 60x2 = 120 P

Proposed

70 A - \$60 + \$30 = \$90

60 A - \$60 + \$20 = \$80

60 A \$60 + \$20 \$80

\$250

ADDITIONAL REQUIREMENTS FOR SIGN PERMIT:

# REMOVE EXISTING, PATCH, PREP PAINT WALLS TO MATCH EXISTING

shocks

RECOVER AWNING 36.5"H x 25"DEEP x 22'-1.5"L COOLEY II 2283 DARK RED - 10YEAR FABRIC

21'-0" (255)")

9-12-2016 - PROPOSED

3.1sf brakes 2.7sf shocks 2.8sf struts 8" black plastic letters

\*Subject to approval by local permitting authority. RETAINER 2.25"

Accepted and approved by Spring Lake Park
Partnership, LLP by Mid-America Real EstateMinnesota: LLC, It's managing accepted. 4.6sf front end 4.8sf alignments 18.0sf TOTAL