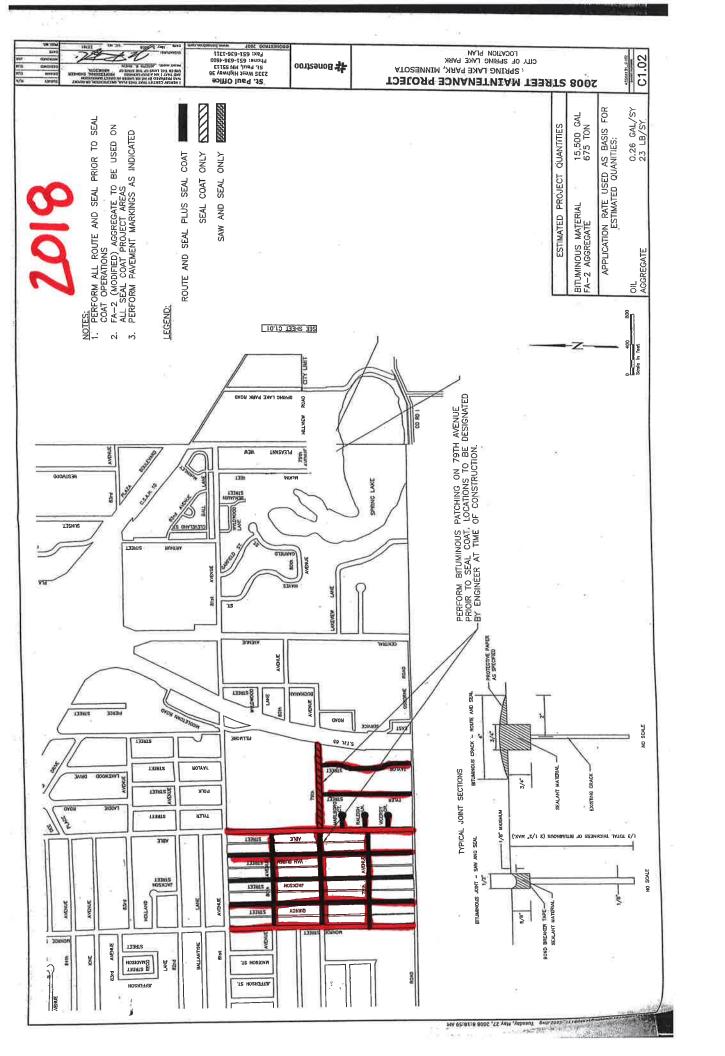

proposed to be included. In addition, city parking lots at the liquor store and other facilities may be included as alternate bid(s).

Attached for your reference are the following maps:

- Sketch of proposed streets for 2017 project.
- Sketch of proposed streets for 2018 project.
- Figure showing history of seal coat projects in the city.

At this time, we request that the City Council authorization preparation of plans/specifications and bidding for the 2017-2018 Seal Coat and Crack Repair project.

The project schedule includes receiving bids in February, Council consider award of Construction Contract in March and construction in the summer of 2017 and the summer of 2018.

Sincerely,

Stantec

Phil Gravel

CC:

Terry Randall, Public Works Director Dan Buchholtz, City Administrator









# City of Spring Lake Park Engineer's Project Status Report

To: Council Members and Staff Re: **Status Report for 11.7.16 Meeting** 

From: Phil Gravel File No.: R-18GEN

Note: Updated information is shown in italics.

#### 2014-2015 Street Improvement Project (193801577).

Final contractor payment and project acceptance occurred at the September 6<sup>th</sup> Council meeting. Remaining project close-out process (including record plan preparation) continues.

#### CSAH 35 Turn Lanes and Sidewalk (193802914).

Punch-list items have been completed. Field survey has been completed to document post-construction wetland edge. Working with RCWD on close-out of permits.

#### MS4 Permit (193802936).

Ongoing implementation items. Working on closing out existing site permits and identifyin