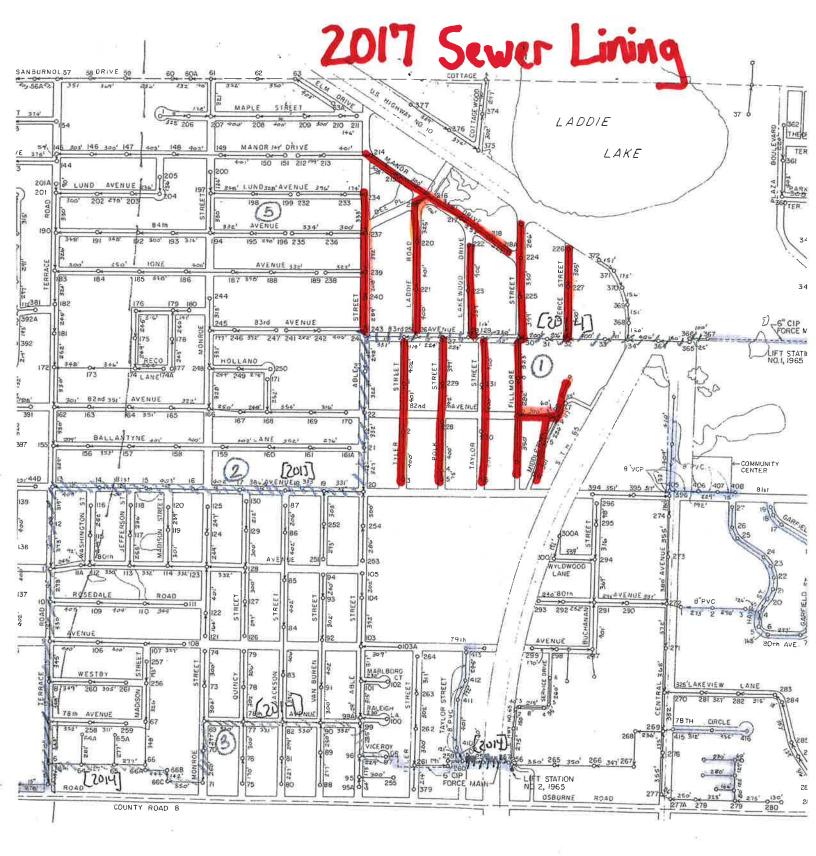

#### 11. Engineer's Report

Engineer Gravel reported that the close out process has started on many of the recent projects within the City. He stated he continues to work with staff on implementing items for the MS4 Permit and has been working with Public Works Director Randall on determining areas for 2017 projects.