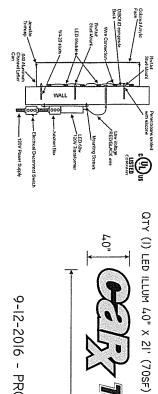

# CUSTOMER INFORMATION

SCALE: 3/32" = 1'-0"

Wall Dimensions:

Customer: Car X

Address: Spring Lake Park, MN

DRAWING INFORMATION Sales: Bob Sherlock

File Name: Car X
Spring Lake Park, MN
wall dimensions
REV A 8-16-16

Date: REV A 8-16-16

Revisions:

Scale: 3/32" = 1'-0" at 11" x 17"

Page: 1 of 1

Designer: Jeff Weispfenning

Customer/ LL Approvat: