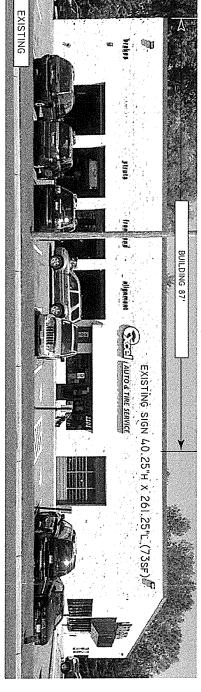

# City of Spring Lake Park 1301 81st Avenue NE Spring Lake Park, MN 55432

Sign Permit

November 7, 2016

Car X Tire & Auto 1101 Hwy 10 NE SignArt Co., Inc.

Clerical @ Signart USA. Com

|                                               | SQUARE FOOTAGE OF FRONT OF BUILDING: <u>2024</u> 3275                                                                        |                                                     |
|-----------------------------------------------|------------------------------------------------------------------------------------------------------------------------------|-----------------------------------------------------|
|                                               | SQUARE FOOTAGE OF ALL EXISTING SIGNS: 25 3515                                                                                |                                                     |
|                                               | SQUARE FOOTAGE OF PROPOSED SIGN OR SIGNS: 26 70 Bill                                                                         | ding 60 PK2 pylon 120pl                             |
|                                               | INCLUDE A DRAWING SHOWING LOCATION AND MESSAGE ON SIGN                                                                       |                                                     |
|                                               | IF YOU ARE NOT THE OWNER OF THE PROPERTY, INCLUDE A $\underline{\text{SIGN}}$ THE OWNER GIVING PERMISSION TO ERECT THE SIGN. | IED LETTER FROM                                     |
|                                               | NOTE: ALL APPLICATIONS ARE DUE BY NOON ON THE THURSDAY PCOUNCIL MEETING.                                                     | RECEEDING THE                                       |
|                                               | DRAWING:                                                                                                                     |                                                     |
| Existing<br>Bratis. Shocks, Str               |                                                                                                                              | 983 \$ - 35%<br>351 \$ - Gusting<br>190 \$ proposed |
| Butteries Plus<br>Building 10'<br>Pylm box2=1 | 1 Z Z Z Z Z Z Z Z Z Z Z Z Z Z Z Z Z Z Z                                                                                      | 442 A Remainis                                      |

Perfect 10 Pylon 60x2 = 120 P

Proposed

70 A - \$60 + \$30 = \$90

60 A - \$60 + \$20 = \$80

60 A \$60 + \$20 \$80

\$250

ADDITIONAL REQUIREMENTS FOR SIGN PERMIT:

# REMOVE EXISTING, PATCH, PREP PAINT WALLS TO MATCH EXISTING

shocks

RECOVER AWNING 36.5"H x 25"DEEP x 22'-1.5"L COOLEY II 2283 DARK RED - 10YEAR FABRIC

21'-0" (255)")

9-12-2016 - PROPOSED

3.1sf brakes 2.7sf shocks 2.8sf struts 8" black plastic letters

\*Subject to approval by local permitting authority. RETAINER 2.25"

Accepted and approved by Spring Lake Park
Partnership, LLP by Mid-America Real EstateMinnesota: LLC, It's managing accepted. 4.6sf front end 4.8sf alignments 18.0sf TOTAL