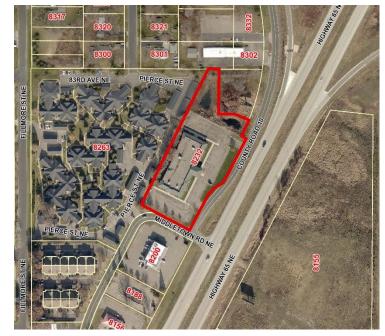

Professional Building at 8232 Highway 65 NE. The property is guided commercial and zoned C-1, Shopping Center Commercial.

The Minnesota Conference of Seventh-Day Adventists plan to utilize the building for their administrative headquarters, for large group trainings and for a small bookstore. Offices, with merchandising services are considered a Conditional Use in the C-1 zoning district. Large group trainings would be classified as an assembly use, which is considered a Conditional Use in the C-1 zoning district. One existing tenant (physical therapy) will remain in the building until the remainder of their 2 year lease expires.

The site is located on the west side of Highway 65 NE, just south of the CSAH 10/Highway 65 interchange. To the west is the Cottages townhome development; to



the south is Hopes Chinese buffet; to the north is Brew and Grow MN; and to the east is the future Hy-Vee location.

A conditional use permit was obtained from the City in 2004 to construct a 19,000 sf building adjacent to a residential district. The conditions associated with the 2004 approval would continue to be in force for this change of use.

### Conditional Use Permits

Section §153.202 of the City of Spring Lake Park's zoning code outlines the requirements to approve a conditional use permit:

- 1. The City Council may then authorize the conditional use permit, provided the applicant has provided evidence establishing the following:
  - a. The proposed use at the particular location requested is necessary or desirable to provide a service or facility which is in the interest of p