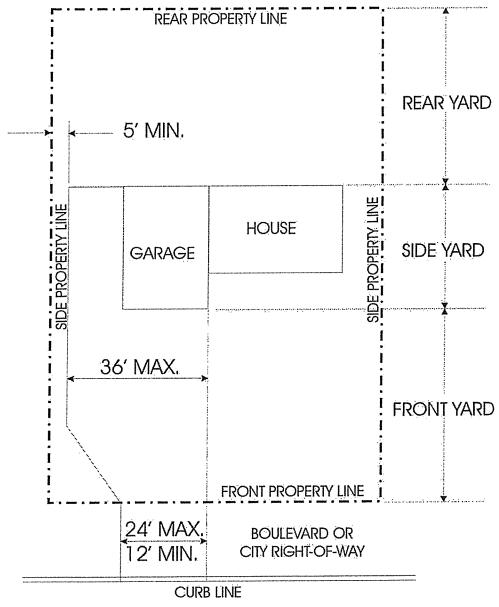

mission, or other pins on the block where the locations are known.

### When Professional surveys are necessary.

If your property lines cannot be determined by using the above methods, you may have to hire a professional to survey your lot and put new pins in the ground. You will be responsible for the cost of a new survey.

Listed below for your information are registered surveyors available in the area.

- Acre Land Surveying 763-238-6278
- EG Rud & Sons, Inc. 651-361-8200
- Hoium & Associates 763-421-7822
- Hult & Associates 651-464-3130
- Kemper & Associates 651-631-0351
- Midwest Land Surveyors 763-712-9099
- Plowe Consulting Engineers 651-361-8210
- Swenson Land Surveying 763-427-1020

Please consult your local business yellow pages for additional and updated business information.



TYPICAL SLP PROPERTY DETAILS

No to Scale



### Memorandum

To: Mayor Hansen and Members of the City Council

From: Daniel R. Buchholtz, MMC, Administrator, Clerk/Treasurer

Date: February 15, 2019

Subject: Public Utilities Transfers

City staff is seeking City Council approval for transfers to address a long standing issue within the Public Utilities Fund.

Capital improvements are paid for with cash balance in Fund 600, Public Utilities Renewal and Replacement, Fund. In the past, during the preparation of the annual financial statements (the audit), the assets purchased with cash from Fund 600 were capitalized in Fund 601, Public Utilities Operations. Over the years, this has had a negative impact on the cash balance of Fund 600, creating a deficit situation, while adding cash to Fun